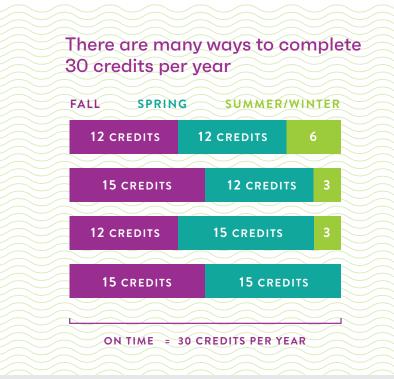

#### Be sure to complete 30 credits

**each year.** There are many ways you can do this. If you can't take 15 credits each semester, consider completing credits in the summer or winter terms to help you stay on track.