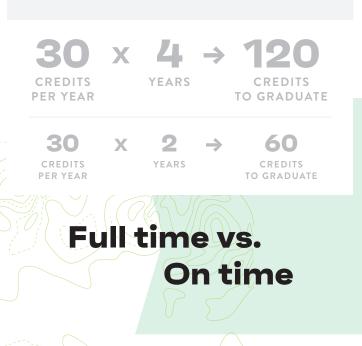

### What's 15 to Finish?

Let's start with the end goal in mind—your degree!

Nearly all 4-year degrees require 120 credits to graduate. 2-year degrees require 60 credits. Breaking it down, that means you need to complete 30 credits per year—or 15 credits per semester—to finish your degree **on time**.

Being considered a **full-time** student doesn't necessarily mean you're **on time** for graduation. 12 credits per semester is considered full-time status for financial aid and other purposes. But at that pace it takes 5 years to complete a 4-year degree.