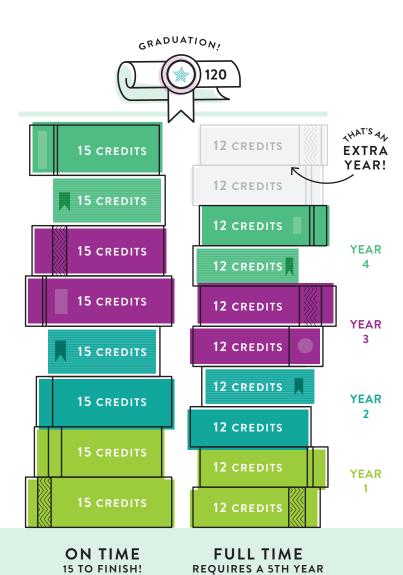

Being considered a **full-time** student doesn't necessarily mean you're **on time** for graduation. 12 credits per semester is considered full-time status for financial aid and other purposes. But at that pace it takes 5 years to complete a 4-year degree.

# Why is 15 to Finish important?

**It's a fact.** Students who take 15 credits each semester or 30 credits each year have momentum on their side, get better grades, and are more likely to graduate.

By staying on track for graduation, you get a leg up by saving money on your education and can begin launching your career and pursuing your dreams.