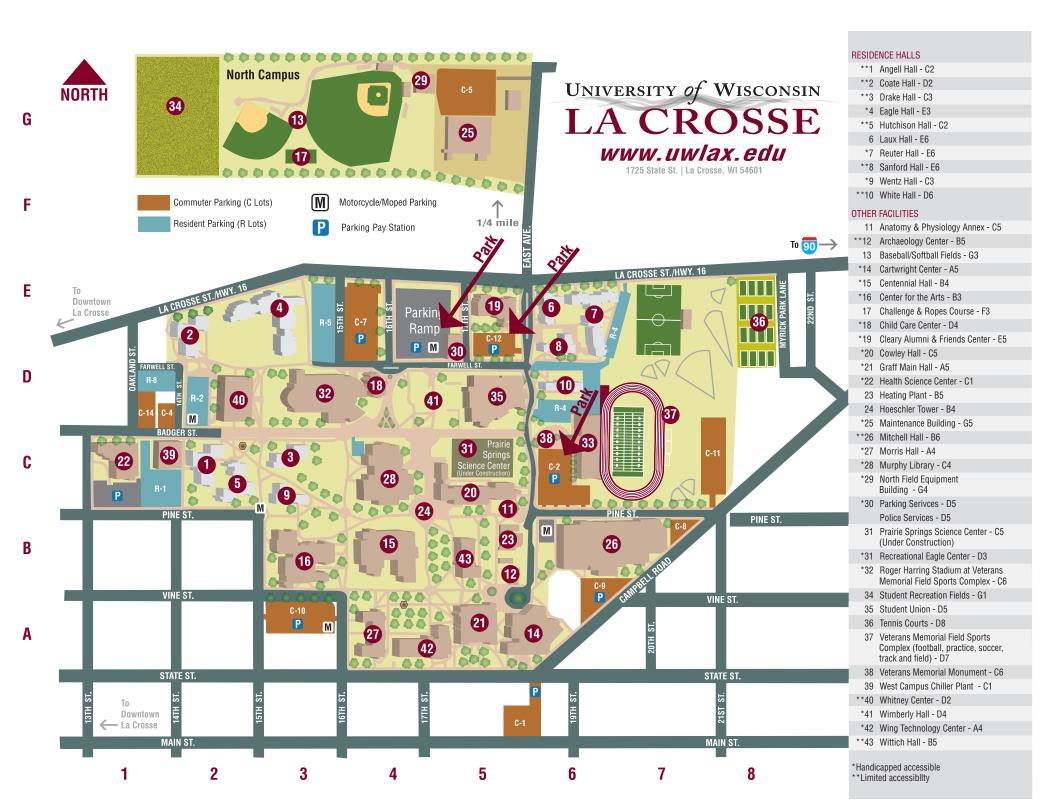

THIS PERMIT IS ONLY VALID FOR: Commuter Lot 2 (C-2),12 (C-12) and Parking Ramp Levels 1, 2 and 3

## We look forward to having you on campus!

Please make sure to use your parking permit in the designated lots.

The GPS Address for Commuter Lot 12 (C-12) is 615 East Avenue North, La Crosse, WI 54601.

The Admissions Office 2320 Student Union admissions@uwlax.edu 608.785.8939