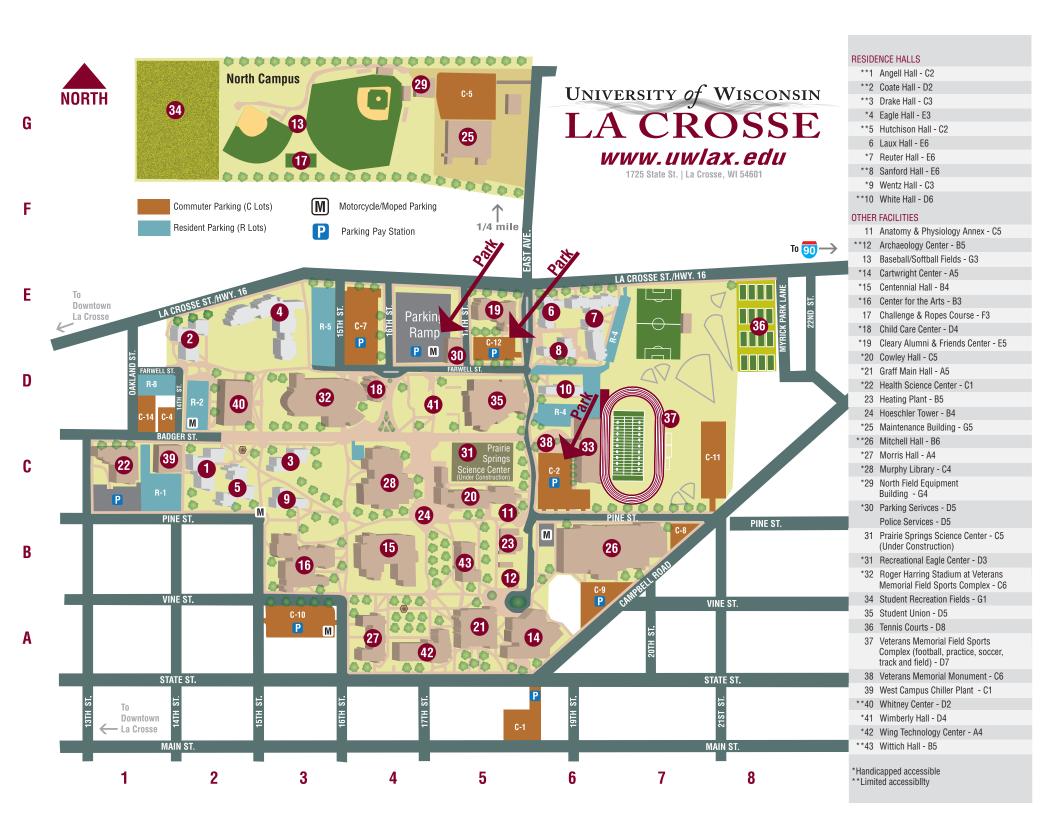

## THIS PERMIT IS ONLY VALID FOR:

Commuter Lot 2 (C-2),12 (C-12) and Parking Ramp Levels 1, 2 and 3

## We look forward to having you on campus!

Please make sure to use your parking permit in the designated lots.

The GPS Address for Commuter Lot 12 (C-12) is 615 East Avenue North, La Crosse, WI 54601.